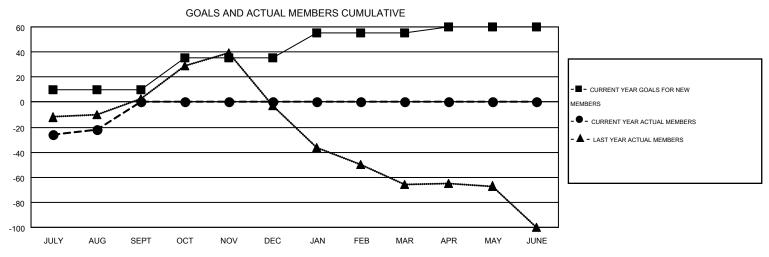

## MONTHLY MEMBERSHIP PROGRESS REPORT

Results as of: 8/31/2015

**LOCATION: MISSISSIPPI** 

Multiple District 30

HARVEY WHITLEY GMT CA 1

|               |                  | Clubs             |                  |                  | Members               |                    |                                        |                    |                  |  |
|---------------|------------------|-------------------|------------------|------------------|-----------------------|--------------------|----------------------------------------|--------------------|------------------|--|
|               | RESUI            | LTS FOR 2015-2016 | i                |                  | RESULTS FOR 2015-2016 |                    |                                        |                    |                  |  |
| QUARTER       | NEW CLUB<br>GOAL | NEW CLUBS         | DROPPED<br>CLUBS | NET<br>GAIN/LOSS | QUARTER               | NEW MEMBER<br>GOAL | CHARTER AND<br>NEW<br>MEMBERS<br>ADDED | DROPPED<br>MEMBERS | NET<br>GAIN/LOSS |  |
| JULY/AUG/SEPT | 1                | 0                 | 1                | -1               | JULY/AUG/SEPT         | 10                 | 44                                     | 66                 | -22              |  |
| OCT/NOV/DEC   | 1                | 0                 | 0                | 0                | OCT/NOV/DEC           | 25                 | 0                                      | 0                  | 0                |  |
| JAN/FEB/MAR   | 1                | 0                 | 0                | 0                | JAN/FEB/MAR           | 20                 | 0                                      | 0                  | 0                |  |
| APR/MAY/JUNE  | 3                | 0                 | 0                | 0                | APR/MAY/JUNE          | 5                  | 0                                      | 0                  | 0                |  |