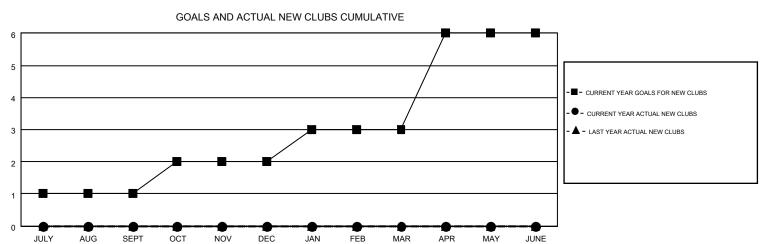

## MONTHLY MEMBERSHIP PROGRESS REPORT

Results as of: 8/31/2015

**LOCATION: MISSISSIPPI** 

Multiple District 30

HARVEY WHITLEY GMT CA 1

|               |                  | Clubs             |                  |                  | Members               |                    |                                        |                    |                  |  |
|---------------|------------------|-------------------|------------------|------------------|-----------------------|--------------------|----------------------------------------|--------------------|------------------|--|
|               | RESUI            | LTS FOR 2015-2016 | i                |                  | RESULTS FOR 2015-2016 |                    |                                        |                    |                  |  |
| QUARTER       | NEW CLUB<br>GOAL | NEW CLUBS         | DROPPED<br>CLUBS | NET<br>GAIN/LOSS | QUARTER               | NEW MEMBER<br>GOAL | CHARTER AND<br>NEW<br>MEMBERS<br>ADDED | DROPPED<br>MEMBERS | NET<br>GAIN/LOSS |  |
| JULY/AUG/SEPT | 1                | 0                 | 1                | -1               | JULY/AUG/SEPT         | 10                 | 44                                     | 66                 | -22              |  |
| OCT/NOV/DEC   | 1                | 0                 | 0                | 0                | OCT/NOV/DEC           | 25                 | 0                                      | 0                  | 0                |  |
| JAN/FEB/MAR   | 1                | 0                 | 0                | 0                | JAN/FEB/MAR           | 20                 | 0                                      | 0                  | 0                |  |
| APR/MAY/JUNE  | 3                | 0                 | 0                | 0                | APR/MAY/JUNE          | 5                  | 0                                      | 0                  | 0                |  |